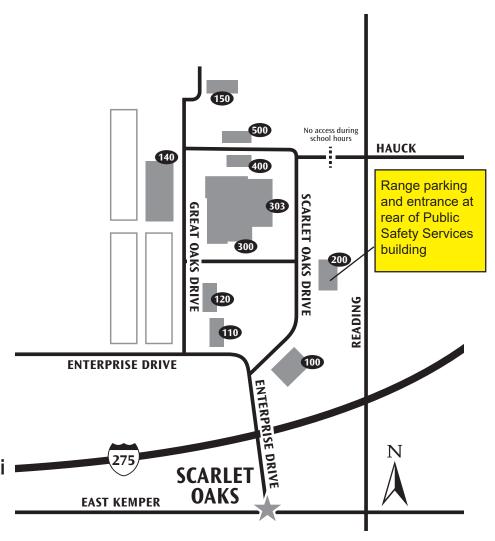

## Scarlet Oaks Career Campus

300 Scarlet Oaks Drive Cincinnati, OH 45241 513.771.8810

PLEASE NOTE: Some GPS and map programs are having difficulty recognizing the new street addresses. To get online directions to this campus, use 3254 E. Kemper Road, Cincinnati 45241.

**From I-71:** Take I-275 West to Mosteller Road (Exit #44) **From I-75:** Take I-275 East to Mosteller Road (Exit #44)

Turn left (south) onto Mosteller Road

Turn left at the first traffic light onto East Kemper Road

At the second traffic light (0.7 miles), turn left at Enterprise Drive

**For iSpace/Instructional Resource Center:** Parking lot driveway is on the right on Enterprise Drive just before Scarlet Oaks Drive.

For the District Office: Follow Enterprise Drive. Parking lot driveway is just past Scarlet Oaks Drive.

For Scarlet Oaks, Public Safety Services, Adult Workforce Development, and other buildings: Turn right at Scarlet Oaks Drive; follow campus map or signs to the appropriate building.

iSpace/Instructional Resource Center 100 Scarlet Oaks Drive 200 Scarlet Oaks Drive **Public Safety Services** Scarlet Oaks (main building) 300 Scarlet Oaks Drive Scarlet Adult Education (Entry 3) 303 Scarlet Oaks Drive Veterinary Assisting building 400 Scarlet Oaks Drive Firehouse 500 Scarlet Oaks Drive Warehouse 140 Great Oaks Drive 120 Great Oaks Drive Garage District Office 110 Great Oaks Drive